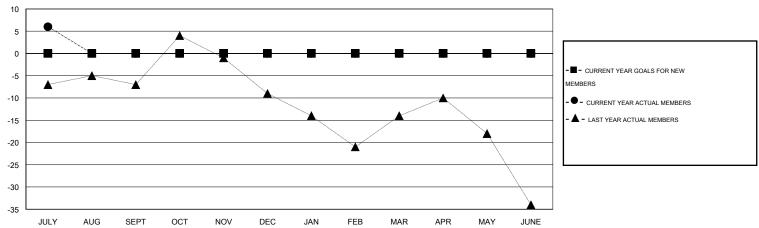

#### GOALS AND ACTUAL MEMBERS CUMULATIVE

| DROPPED CLUBS: 0 |   | 9 CLUBS OF 71 ADDED 1 OR MORE<br>NEW MEMBERS | GENDER DISTRIBUTION           MALE         1,724 (81.94%)           FEMALE         380 (18.06%) |     |     |
|------------------|---|----------------------------------------------|-------------------------------------------------------------------------------------------------|-----|-----|
| DROPPED MEMBERS  |   |                                              |                                                                                                 |     |     |
| DECEASED         | 0 | CLICK HERE FOR HEALTH                        | FAMILY UNIT MEMBERS                                                                             |     | 323 |
| CLUB CANCELLED 0 |   | ASSESSMENT DATA                              | FAMILY UNIT MEMBERS                                                                             |     |     |
| OTHER            | 8 |                                              | HEAD OF HOUSEHOLD                                                                               |     | 158 |
| TOTAL            | 8 |                                              | NON-HEAD OF HOUSEHOLI                                                                           | 165 |     |